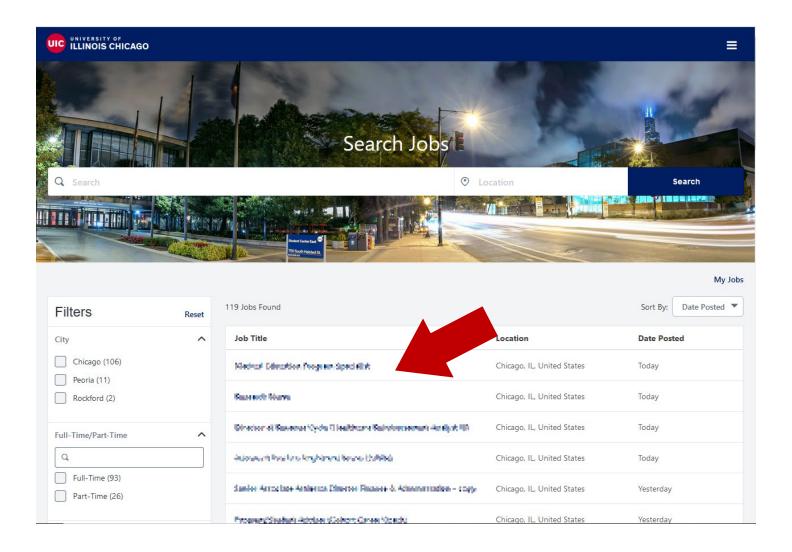

## 1<sup>st</sup> Time Applicants/Returning Applicants (UIC Employees):

- Click Employee Login.
  - Enter the appropriate NetID and Password. Click Log In.

- You are now ready to start applying for positions at UIC!
  - The page will automatically take you to the listing of all current employment opportunities.
- Browse through the listing of positions that are currently open.

- Find a position you are interested in and click on the job posting to see more details about the position.
  - All job postings will include the minimum qualifications for the position. Pay close attention to what documents may need to be uploaded (i.e. transcripts).
  - Most job postings include a "posting close date", which is the last day an applicant can apply to that particular position. Please note: all postings close at 6:00pm CDT on the posting close date.