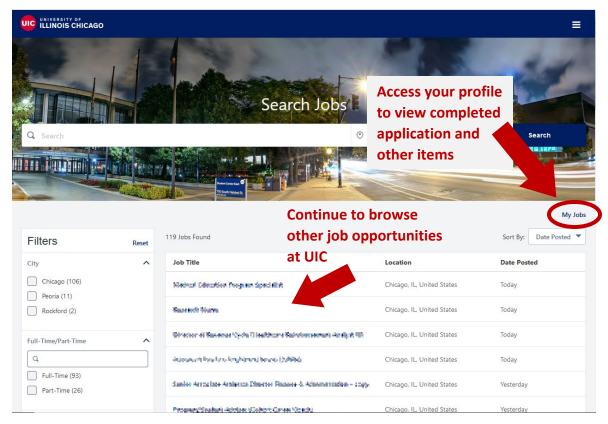

Click this button to submit your application!

- This will then bring up a "Thank You" page. You have completed your application for this particular title!
- Click the Back to Search button to view other job opportunities at UIC or to access your profile.

Feel free to continue to look on the Career Site for other employment opportunities. You can submit multiple applications in one day.

Don't forget to complete these steps to prepare to leave our station: