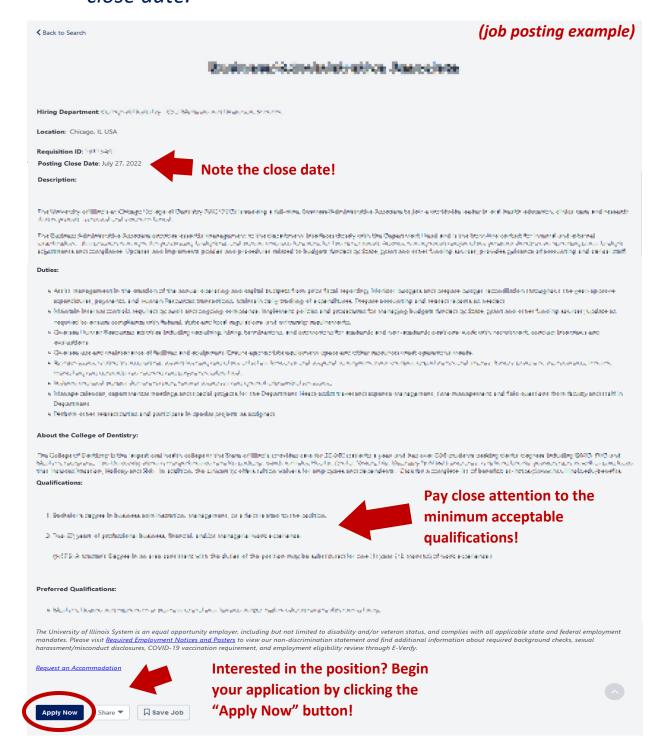

- Find a position you are interested in and click on the job posting to see more details about the position.
  - All job postings will include the minimum qualifications for the position. Pay close attention to what documents may need to be uploaded (i.e. transcripts).
  - Most job postings include a "posting close date", which is the last day an applicant can apply to that particular position. Please note: all postings close at 6:00pm CDT on the posting close date.

- Once the **Apply Now** button is clicked on, you will be taken directly to the application to begin applying to the position.
  - Make sure you have all the documents you need to complete the application.
- Step 1 of the application process is about your contact information, experience/education skills, and any documents to upload.