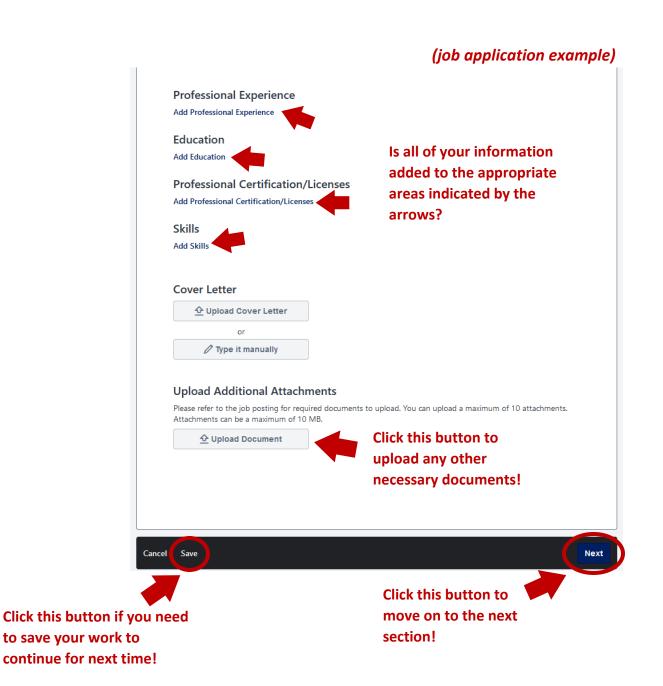

- Once the **Apply Now** button is clicked on, you will be taken directly to the application to begin applying to the position.
  - Make sure you have all the documents you need to complete the application.
- Step 1 of the application process is about your contact information, experience/education skills, and any documents to upload.

- Pay special attention to the Professional Experience, Education,
   Professional Certification/Licenses, and Skills section.
  - When inputting this information, you must click the Add Professional Experience, Add Education, Add Personal Certification/Licenses, or Add Skills link. More options should appear for you to fill in your employment information. Repeat this process until you are finished adding all of your information.
- When ready to move on from this page, click the Next button on the bottom of the page.
  - If you need to close the application for any reason, click the Save button to save all your work.