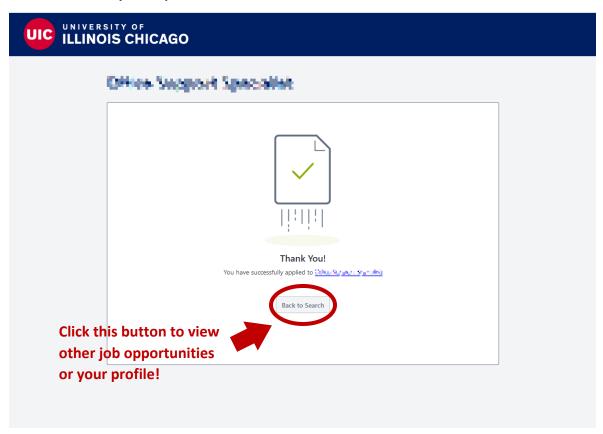

Click this button to submit your application!

- This will then bring up a "Thank You" page. You have completed your application for this particular title!
- Click the Back to Search button to view other job opportunities at UIC or to access your profile.