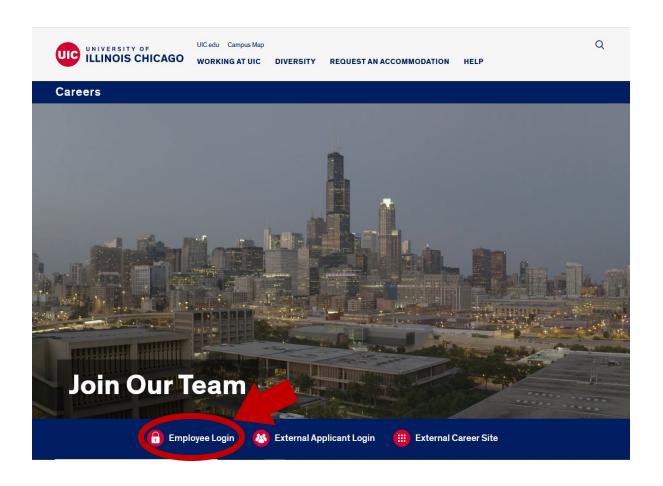

## 1<sup>st</sup> Time Applicants/Returning Applicants (UIC Employees):

- Click Employee Login.
  - Enter the appropriate NetID and Password. Click Log In.

- You are now ready to start applying for positions at UIC!
  - The page will automatically take you to the listing of all current employment opportunities.
- Browse through the listing of positions that are currently open.