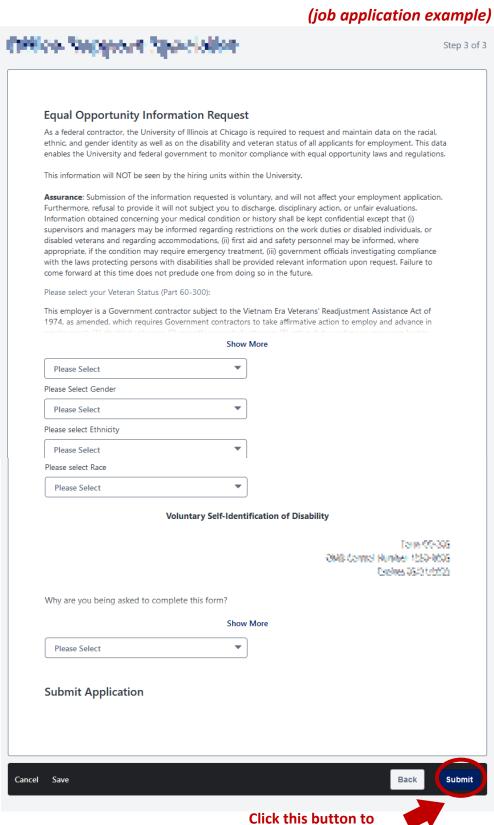

Note: if the box is not checked then applicants will not be able to proceed to the next step in the application process.

Cancel Save

Click this button to move on to the next section!

- Step 3 of the application process is the Civil Service EEO form. Please read the information and follow the guidance it provides.
  - Once you have gone through the form, you can click the Submit button and submit the application.

Click this button to submit your application!

- This will then bring up a "Thank You" page. You have completed your application for this particular title!
- Click the Back to Search button to view other job opportunities at UIC or to access your profile.